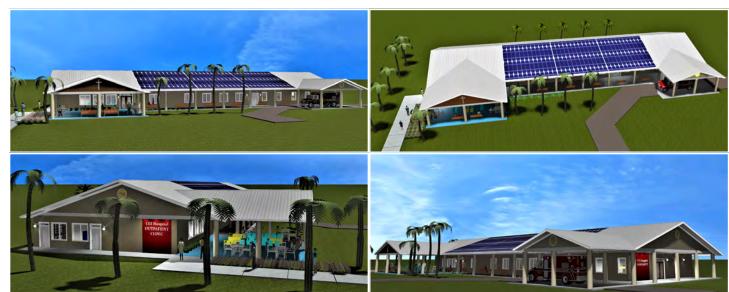

## MEDICAL CLINIC FACILITY, GHANA

Preliminary 3D Renderings

This facility will provide the following services: pediatric care, women's health, maternal and newborn care, disease treatment and control, emergency care, and imaging services — and will provide a much needed bridge between accessing quality healthcare services, and desperate patients.